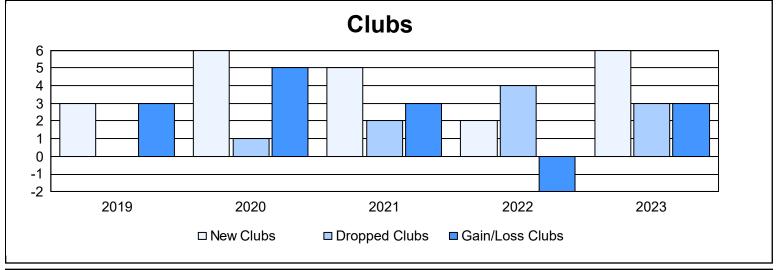

District 124 As of June 2023 Cumulative

| Year      | New<br>Clubs | Dropped<br>Clubs | Gain/<br>Loss<br>Clubs | New<br>Members | Charter<br>Members | Reinstate<br>Members | Transfer<br>Members | Total<br>Member<br>Added | Total<br>Members<br>Dropped | Gain/<br>Loss<br>Members |
|-----------|--------------|------------------|------------------------|----------------|--------------------|----------------------|---------------------|--------------------------|-----------------------------|--------------------------|
| 2018-2019 | 3            | 0                | 3                      | 153            | 83                 | 0                    | 4                   | 240                      | 141                         | 99                       |
| 2019-2020 | 6            | 1                | 5                      | 111            | 156                | 7                    | 2                   | 276                      | 239                         | 37                       |
| 2020-2021 | 5            | 2                | 3                      | 99             | 121                | 6                    | 0                   | 226                      | 193                         | 33                       |
| 2021-2022 | 2            | 4                | -2                     | 151            | 65                 | 7                    | 10                  | 233                      | 239                         | -6                       |
| 2022-2023 | 6            | 3                | 3                      | 111            | 128                | 20                   | 13                  | 272                      | 251                         | 21                       |
| Average   | 4            | 2                | 2                      | 125            | 111                | 8                    | 6                   | 249                      | 213                         | 37                       |